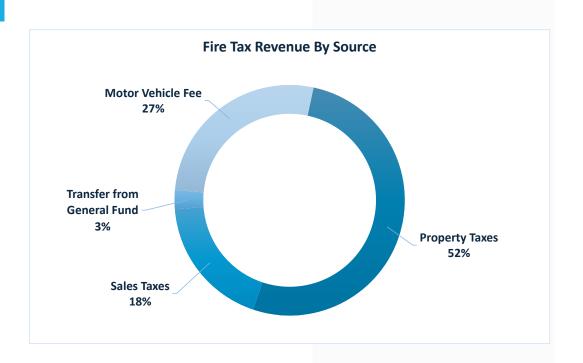

## Fire Tax District Total Revenues of \$1,173,000

Budget proposes a \$.00063 tax increase over the revenueneutral rate of \$.02937 for a total tax rate of \$.03