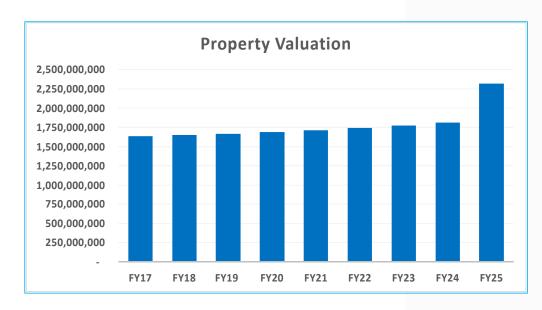

|       |       |          |

FOOTER

3

Budget Message Overview **Economic Considerations** 

s Revenue

Long-term Financial

ı ınancıaı Custoinobili

Sustainability General Fund

**Expenditures** 

**General Fund** 

**Fund Balance** 

**Budget** 

**Development** 

**Goals** 

**Conclusion** 

## **Economic conditions: Inflation and employment**





## **Economic conditions: Median Household Income**

Increase in property values since 2017 aligns with the increase in median household incomes

Property Values (thru 2024): **41%** 

Median Household Income (thru 2022): **46**%





## Striving for long-term financial sustainability







Adequate fund balance target levels



Fund balance used for one-time items



Align budget with operation goals

### **Property Valuation and Rate**







## **Budget Development Goals**

- Recruitment and retention of staff
- Responsible tax rate
- Limit reliance on fund balance for recurring expenditures
- Maintain facilities



## General Fund Revenues

\$36,141,000



#### **Sales Tax**

### **Projected Fund Balance**

|          |        | BUDGETED USE OF FUND BALANCE |               |             | ENDING FUND BALANCE   |         |                            |       |
|----------|--------|------------------------------|---------------|-------------|-----------------------|---------|----------------------------|-------|
|          |        | VERSUS ACTUAL USE (Note 1)   |               |             | TOTAL<br>FUND BALANCE |         | UNASSIGNED<br>FUND BALANCE |       |
|          | Fiscal | Budgeted                     | Actual