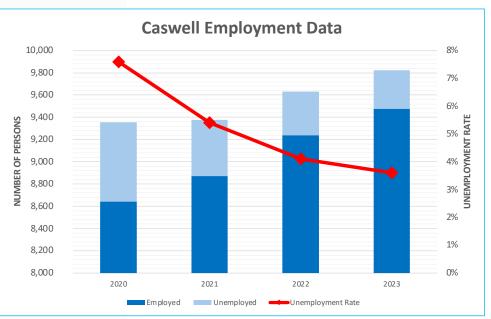

rease |  |
| Caswell    | 73.50 | 58.50    | 65.35 | 6.85     |  |
| Rockingham | 69.50 | 51.01    | 58.01 | 7.00     |  |

#### **Non-Revaluation Year**

| County   | FY24  | FY25  | Rate     |
|----------|-------|-------|----------|
|          |       | Rec   | Increase |
| Guilford | 73.05 | 73.05 | -        |
| Alamance | 43.20 | 45.20 | 2.00     |
| Orange   | 83.53 | 86.34 | 2.81     |
| Person   | 72.25 | 75.25 | 3.00     |
|          |       |       |          |

FOOTER

3

Budget Message Overview **Economic Considerations** 

s Revenue

Long-term Financial

ı ınancıaı Custoinobili

Sustainability General Fund

**Expenditures** 

**General Fund** 

**Fund Balance** 

**Budget** 

**Development** 

**Goals** 

**Conclusion** 

## **Economic conditions: Inflation and employment**





## **Economic conditions: Median Household Income**

Increase in property values since 2017 aligns with the increase in median household incomes

Property Values (thru 2024): **41%** 

Median Household Income (thru 2022): **46**%





## Striving for long-term financial sustainability







Adequate fund balance target levels



Fund balance used for one-time items



Align budget with operation goals

### **Property Valuation and Rate**







## **Budget Development Goals**

- Recruitment and retention of staff
- Responsible tax rate
- Limit reliance on fund balance for recurring expenditures
- Maintain facilities



## General Fund Revenues

\$36,141,000



#### **Sales Tax**

### **Projected Fund Balance**

|          |        | BUDGETED USE OF FUND BALANCE |               |