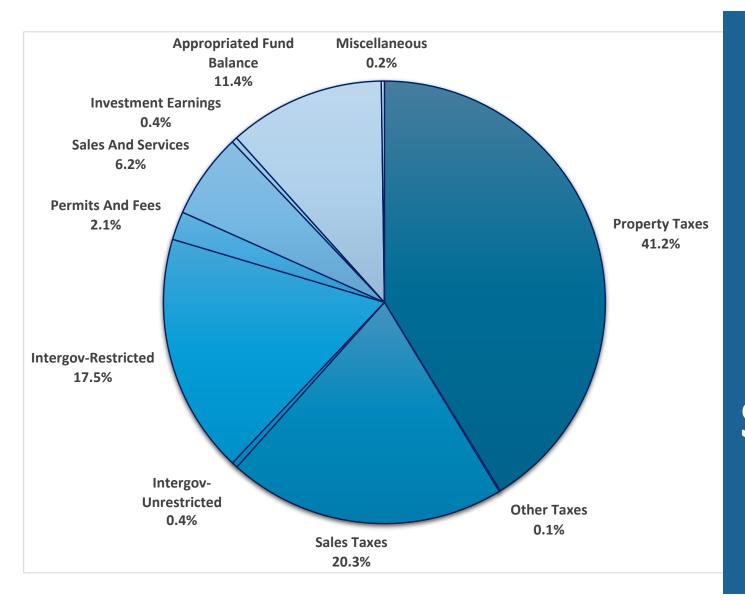

*Expenditures** 

**General Fund** 

**Fund Balance** 

**Budget** 

**Development** 

**Goals** 

**Conclusion** 

## **Economic conditions: Inflation and employment**





## **Economic conditions: Median Household Income**

Increase in property values since 2017 aligns with the increase in median household incomes

Property Values (thru 2024): **41%** 

Median Household Income (thru 2022): **46**%





## Striving for long-term financial sustainability







Adequate fund balance target levels



Fund balance used for one-time items



Align budget with operation goals

### **Property Valuation and Rate**







## **Budget Development Goals**

- Recruitment and retention of staff
- Responsible tax rate
- Limit reliance on fund balance for recurring expenditures
- Maintain facilities



## General Fund Revenues

\$36,141,000



#### **Sales Tax**

### **Projected Fund Balance**

|          |        | BUDGETED USE OF FUND BALANCE |               |             | ENDING FUND BALANCE   |         |                            |       |
|----------|--------|------------------------------|---------------|-------------|-----------------------|---------|----------------------------|-------|
|          |        | VERSUS ACTUAL USE (Note 1)   |               |             | TOTAL<br>FUND BALANCE |         | UNASSIGNED<br>FUND BALANCE |       |
|          | Fiscal | Budgeted                     | Actual        | Variance    | Dollars               | Percent | Dollars                    | Total |
|          | Year   |                              |               |             |