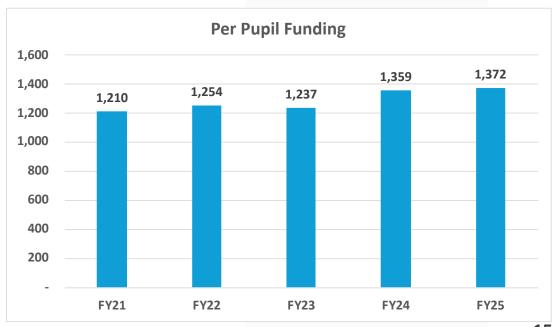

#### **Education Funding – K-12**

Maintains FY24 Current Expense Funding
Increases funding for Capital Outlay by \$312,500