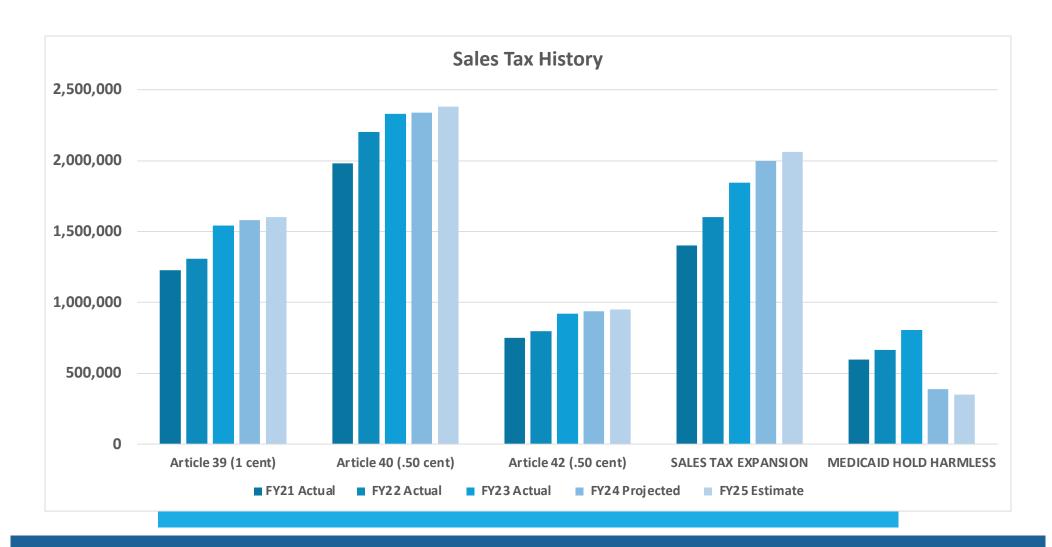

d Balance** 

**Budget** 

**Development** 

**Goals** 

**Conclusion** 

## **Economic conditions: Inflation and employment**





## **Economic conditions: Median Household Income**

Increase in property values since 2017 aligns with the increase in median household incomes

Property Values (thru 2024): **41%** 

Median Household Income (thru 2022): **46**%





## Striving for long-term financial sustainability







Adequate fund balance target levels



Fund balance used for one-time items



Align budget with operation goals

### **Property Valuation and Rate**







## **Budget Development Goals**

- Recruitment and retention of staff
- Responsible tax rate
- Limit reliance on fund balance for recurring expenditures
- Maintain facilities



## General Fund Revenues

\$36,141,000



#### **Sales Tax**

### **Projected Fund Balance**

|          |        | BUDGETED USE OF FUND BALANCE |               |             | ENDING FUND BALANCE   |         |                            |       |
|----------|--------|------------------------------|---------------|-------------|-----------------------|---------|----------------------------|-------|
|          |        | VERSUS ACTUAL USE (Note 1)   |               |             | TOTAL<br>FUND BALANCE |         | UNASSIGNED<br>FUND BALANCE |       |
|          | Fiscal | Budgeted                     | Actual        | Variance    | Dollars               | Percent | Dollars                    | Total |
|          | Year   |                              |               |             |                       |         |