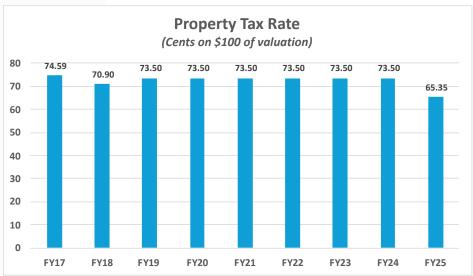

# Proposed Tax Rate 65.35 cents

A 6.85 cent increase over the revenue-neutral rate of 58.5 cents

### **Property Valuation and Rate**