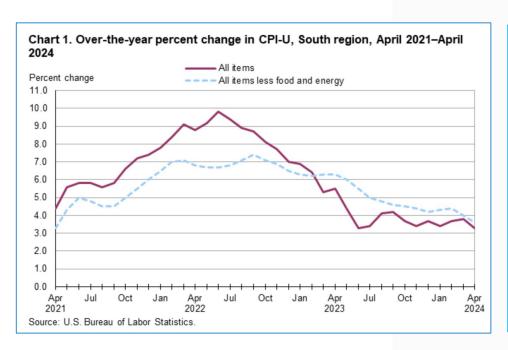

ncrease |  |
| Caswell    | 73.50 | 58.50    | 65.35 | 6.85     |  |
| Rockingham | 69.50 | 51.01    | 58.01 | 7.00     |  |

#### **Non-Revaluation Year**

| County   | FY24  | FY25  | Rate     |
|----------|-------|-------|----------|
|          |       | Rec   | Increase |
| Guilford | 73.05 | 73.05 | -        |
| Alamance | 43.20 | 45.20 | 2.00     |
| Orange   | 83.53 | 86.34 | 2.81     |
| Person   | 72.25 | 75.25 | 3.00     |
|          |       |       |          |

FOOTER

3

Budget Message Overview **Economic Considerations** 

s Revenue

Long-term Financial

ı ınancıaı Custoinobili

Sustainability General Fund

**Expenditures** 

**General Fund** 

**Fund Balance** 

**Budget** 

**Development** 

**Goals** 

**Conclusion** 

## **Economic conditions: Inflation and employment**





## **Economic conditions: Median Household Income**

Increase in property values since 2017 aligns with the increase in median household incomes

Property Values (thru 2024): **41%** 

Median Household Income (thru 2022): **46**%





## Striving for long-term financial sustainability







Adequate fund balance target levels



Fund balance used for one-time items



Align budget with operation goals

### **Property Valuation and Rate**







## **Budget Development Goals**

- Recruitment and retention of staff
- Responsible tax rate
- Limit reliance on fund balance for recurring expenditures
- Maintain facilities



## General Fund Revenues

\$36,141,000



#### **Sales Tax**

### **Projected Fund Balance**

|          |        | BUDGETED USE OF FUND BALANCE |               |