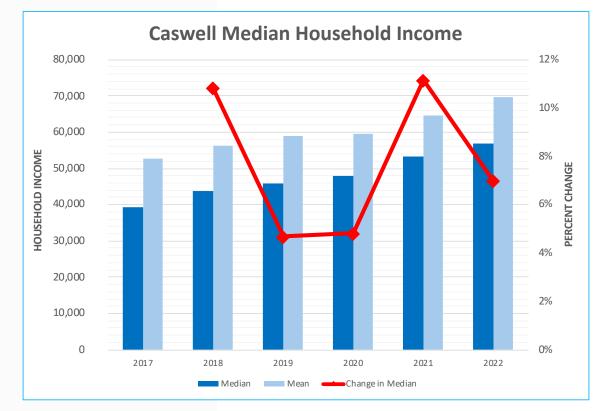

## **Economic conditions: Median Household Income**

Increase in property values since 2017 aligns with the increase in median household incomes

Property Values (thru 2024): **41%** 

Median Household Income (thru 2022): **46**%