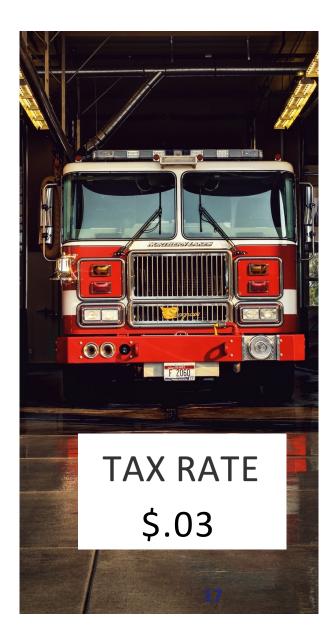

## Fire Tax District Total Revenues of \$1,173,000

Budget proposes a \$.00063 tax increase over the revenueneutral rate of \$.02937 for a total tax rate of \$.03