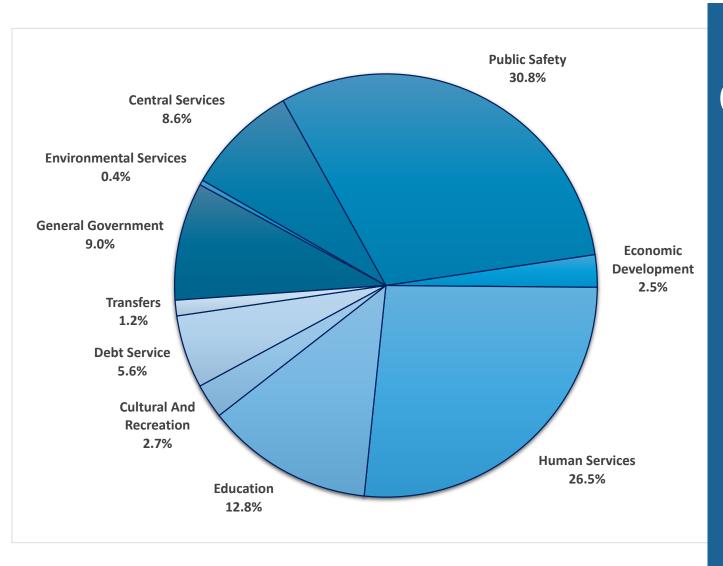

| 19.2% |
| FORECAST | 2023   | (\$1,780,699)                | \$3,000,000   | \$4,780,699 | \$17,799,603          | 48.1%   | \$10,339,925               | 27.9% |
| FORE     | 2024   | (\$2,571,515)                | \$500,000     | \$3,071,515 | \$18,299,603          | 52.4%   | \$6,282,925                | 18.0% |
|          | 2025   | (\$4,057,000)                | (\$2,957,000) | \$1,100,000 | \$15,342,603          | 40.9%   | \$6,782,925                | 18.1% |

Note 1: The Fund Balance Forecasts for FY22 and FY23 are based on preliminary unaudited numbers. The Fund Balance Forecast for FY24 is based on historical budget versus actual historical trends of revenues in excess of estimates and expenditures below budgets. The FY 25 amount assumed the amount budget is used.



## General Fund Expenditures (by Function)

\$36,141,000

# General Fund Expenditures (by Category)

\$36,141,000





#### **Education Funding – K-12**

Maintains FY24 Current Expense Funding
Increases funding for Capital Outlay by \$312,500





## **Education Funding - Community College**

Total FY25 Funding of \$1,079,459

Increase of \$157,185 over FY24

## Fire Tax District Total Revenues of \$1,173,000



Budget proposes a \$.00063 tax increase over the revenueneutral rate of \$.02937 for a total tax rate of \$.03



#### SPECIAL APPROPRIATIONS

| Organization                     | FY 2024<br>Budget | FY 2025<br>Request | FY 2025<br>Recommended | Change from FY 2024 |
|----------------------------------|-------------------|--------------------|------------------------|------------