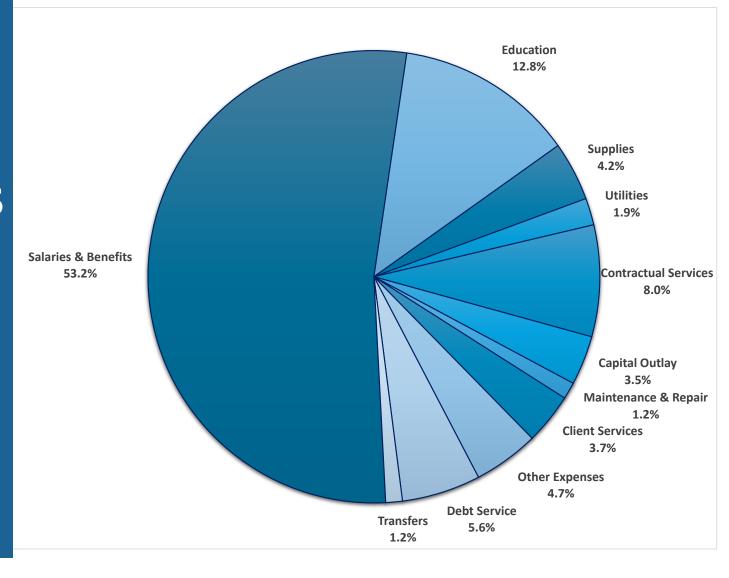

3          | 48.1%   | \$10,339,925               | 27.9% |
| FORE     | 2024   | (\$2,571,515)                | \$500,000     | \$3,071,515 | \$18,299,603          | 52.4%   | \$6,282,925                | 18.0% |
|          | 2025   | (\$4,057,000)                | (\$2,957,000) | \$1,100,000 | \$15,342,603          | 40.9%   | \$6,782,925                | 18.1% |

Note 1: The Fund Balance Forecasts for FY22 and FY23 are based on preliminary unaudited numbers. The Fund Balance Forecast for FY24 is based on historical budget versus actual historical trends of revenues in excess of estimates and expenditures below budgets. The FY 25 amount assumed the amount budget is used.



## General Fund Expenditures (by Function)

\$36,141,000

# General Fund Expenditures (by Category)

\$36,141,000





#### **Education Funding – K-12**

Maintains FY24 Current Expense Funding
Increases funding for Capital Outlay by \$312,500





## **Education Funding - Community College**

Total FY25 Funding of \$1,079,459

Increase of \$157,185 over FY24

## Fire Tax District Total Revenues of \$1,173,000



Budget proposes a \$.00063 tax increase over the revenueneutral rate of \$.02937 for a total tax rate of \$.03



#### SPECIAL APPROPRIATIONS

| Organization                     | FY 2024<br>Budget | FY 2025<br>Request | FY 2025<br>Recommended | Change from FY 2024 |
|----------------------------------|-------------------|--------------------|------------------------|---------------------|
| Arts Council                     | 3,000             | 3,000              | 5,000                  | 2,0